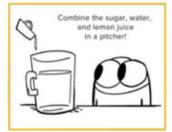

How to make:

Have a grown-up help you cut the lemons in half. They can also help you with the stove.

#### Grown-ups!

Heat the sugar and water on the stove, just until all the sugar is dissolved.