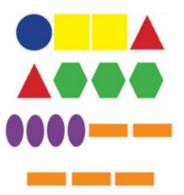

## Level 2 Sudoku

Cut out the shapes below.
Place the shape in a square so that no row, column or group of any 6 squares has the same shape more than once. When finished, glue in place or you can laminate the extra shapes and the board above to last longer.