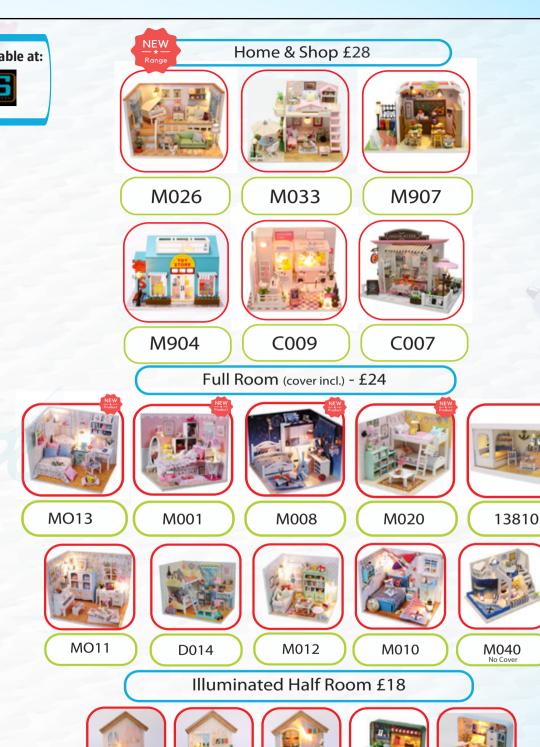

Furniture - £10

81035

81026

81012

81007

81001

81010

81006

Half Room - £15

86004

86001

86002

86003

81029