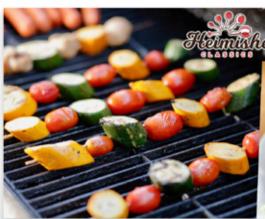

# Veggie Kabobs

#### Ingredients (10)

- 3 small zucchini
- 3 small yellow squash
- 12 grape tomatoes

#### Marinade

- 1 tablespoon brown sugar
- 1 tablespoon vinegar
- 1/2 teaspoon salt
- 1/8 teaspoon black pepper
- 1/8 teaspoon Gefen Cinnamon
- 3 tablespoons oil
- 1 teaspoon Gefen Basil

#### Prepare the Veggie Kabobs

- Wash squash well, cut diagonally into one inch chunks.
- Using metal skewers, thread squash chunks and tomatoes alternately.
- Ombine all ingredients for marinade. Brush kabobs with marinade.
- Place kabobs on grill or pan broil 10-15 minutes. Turn kabobs occasionally and brush with marinade.