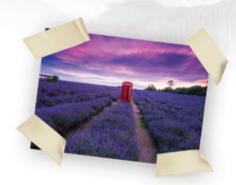

### Mayfield Lavender

Duration 45 mins to 1hr.

Huge fields of lavender spread before your eyes. Enjoy the spectacular sight of purple hue and the aroma of fresh lavender. Great to see nature at its best. Don't forget your camera- it's an opportunity to take great family pictures.

Tip: dress your kids with matching clothesthe closer to purple the better ;)

£4 per adult (kids under 16 free) payment by card only - free parking on site and additional free parking at Oaks Park.

1 Carshalton Rd. Banstead SM7 3JA