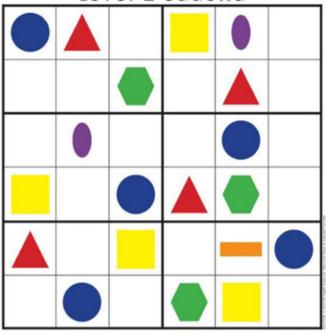

## Level 2 Sudoku

Cut out the shapes below.
Place the shape in a square so that no row, column or group of any 6 squares has the same shape more than once. When finished, glue in place or you can laminate the extra shapes and the board above to last longer.