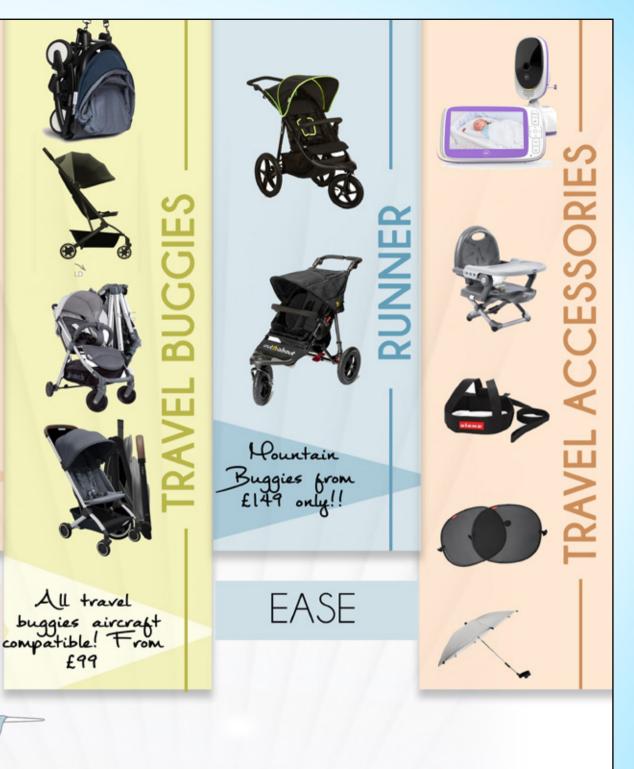

# FRENCH ALPS FAMILY CAMP

Located in Les Menuires at the 3 Valleys 4\*\*\*\* residence

### Family camp in the French Alps

- · Whole residence privately hired exclusively.
- Minyonim on site.
- Kosher tuck shop on site.
- · Kosher pizza and chips shop
- · Basic groceries by preorder

### Fun for the whole family

Activities in the area include:

- · Horse Riding, Zip Wire, Para Gliding, Farms, Outdoor Games, Archery, Fun Park
- · Sports: Tennis Trampolines, Biking, Table Tennis, Basketball, Football, Volleyball.
- Mountain top walks, 50 Stunning walks at your doorstep.
- · Čable cars

### SHUTTLE FROM AIRPORT AVAILABLE

### Special services available

- · Have your kitchen kashered prior to your arrival
- · Hot plate and Shabbos urns to order
- · Baby cots, highchairs (free)
- · Private family pool
- · Mikveh on site

### Various size accomodations

From 2 person studio apts to 2 bedroom apts.

For more info O8OO772O459 (free calls from mobile & landline) email: alpsplusholidays@gmail.com

BOOK NOW TO AVOID
DISAPPOINTMENT