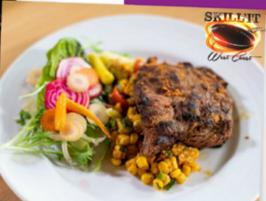

# Surprise Steak with a Spicy Rub

#### Ingredients (5)

- 2 tablespoons ground cavenne pepper
- 2 tablespoons ground mustard powder

Grilled steaks with a kick! Serve with Corn Salad and Red Gem Lettuce with

Roasted and Pickled Vegetables with a Maple Garlic Dressing.

#### Prepare the Steak

- Salt the steak and sprinkle with black pepper.
- Make a paste with equal amount of cayenne and mustard powder (for example, two tablespoons each).
- At this point you can let it sit for a while in the fridge to develop flavor. If you don't have time, you can grill it right away. Grill until steak is done, depending on the thickness of the steak and your desired doneness.