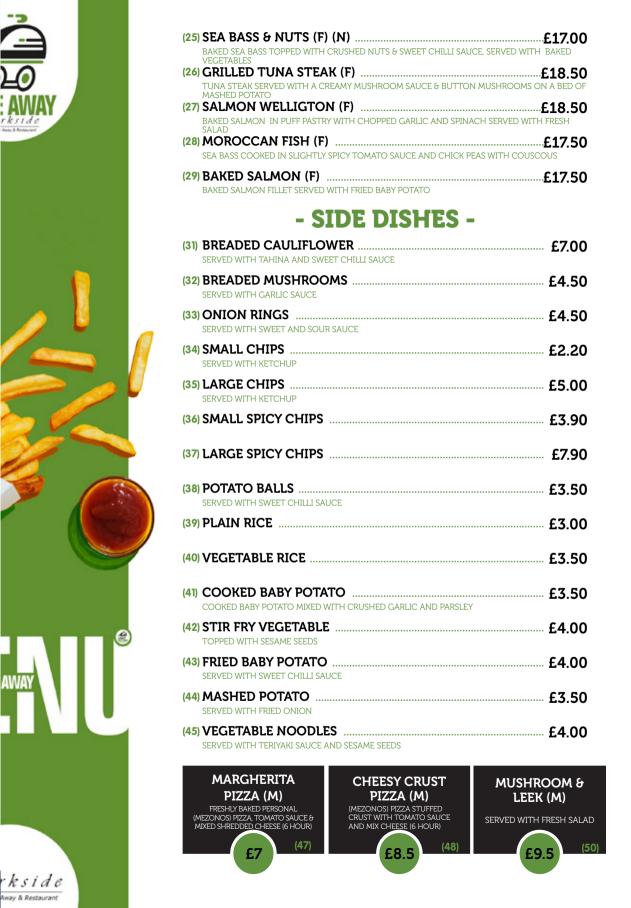

#### - STARTERS -

| - STARTERS -                                                                                            |       |
|---------------------------------------------------------------------------------------------------------|-------|
| (1) GARLIC BREAD (M)£                                                                                   | 3.50  |
| (2) SPRING ROLLS                                                                                        |       |
|                                                                                                         |       |
| (3) CALZONICO (M) E  DEEP FRIED CALZONE STUFFED WITH CHEESE, MUSHROOM, OLIVES AND TOMATO SAUCE          | .7.00 |
| (4) SHWARMA PLATE                                                                                       | 7.00  |
| (5) STUFFED MUSHROOMS (M)  BAKED MUSHROOM STUFFED WITH CHEESE, SERVED ON A BED OF LETTUCE               | 6.50  |
| (6) CRISPY RICE BALLS (M) £  BREADED RICE BALLS STUFFED WITH MOZZARELLA CHEESE, SERVED ON A GREEN SALAD | 6.50  |
| (7) AUBERGINE ROULADE (M)                                                                               | 6.50  |
| (8) FALAFEL PLATE SERVED WITH PITTA BREAD, ISRAELI SALAD, PICKLES, CHIPS & TEHINA  - SOUPS -            | 7.00  |
| CREAM OF MUSHROOM (M)  E5  (10)  FRENCH ONION SERVED WITH SHREDDED CHEESE  (11)  (11)  E5.5             | (12)  |
| - SALADS -  (14) CAESAR SALAD                                                                           | 9.00  |
| (15) GREEK SALAD (M)£                                                                                   | 9.00  |
| TOMATO, CUCUMBER, RED ONION, BLACK OLIVE, TOPPED WITH FETA CHEESE & PESTO SAI                           |       |
| (16) HALOUMI SALAD (M)                                                                                  |       |
| WITH VINAIGRETTE SAUCE  (17) ANTI-PASTI SALAD (M)                                                       |       |
| LETTUCE, GRILLED SWEET POTATO, AUBERGEEN, PEPPERS, COURGETTE, TOPED WITH FETA                           |       |
| 6 PESTO SAUCE (18) AVOCADO SALAD £                                                                      | 9.00  |
| CUBED AVOCADO, MIX GREEN LETTUCE, CUCUMBER, WHITE CABBAGE, ORANGE & YELLOW PEPPERS, PUMPKIN SEEDS       |       |
| (19) QUINOA SALAD                                                                                       | 8.00  |
| (20) BROCCOLI SALAD£1                                                                                   | 0.00  |
| BROCCOLI, RED ONION, DRIED CRANBERRIES, ROASTED CASHEW NUTS, TOPED WITH HON MUSTARD SAUCE               |       |
| (21) PARKSIDE SALAD                                                                                     |       |
| - FISH -                                                                                                |       |
| (23) FISH & CHIPS (F)                                                                                   | 5.50  |
| (24) SWEET & SOUR NUGGETS (F)£1                                                                         |       |

#### - PASTA -

| (52) LASAGNA (M)                                                                                               | £9 50  |
|----------------------------------------------------------------------------------------------------------------|--------|
| LAYERED LASAGNA WITH MIXED VEGETABLES, CHEESI                                                                  |        |
| & BECHAMEL SAUCE, SERVED WITH FRESH SALAD  (53) EGG PLANT PARMESAN (M)                                         | £9.50  |
| LAYERS OF BREADED SLICED AUBERGINE TOPPED WIT<br>CHEESE & TOMATO SAUCE                                         |        |
| (54) FETTUCCINE ALFREDO (M)                                                                                    | £9.00  |
| FETTUCCINE PASTA COOKED IN RICH ALFREDO SAUC (FRESH CREAM, CHEESE, MUSHROOMS & SPICES)  (55) PENNE NAPOLITAINE | _      |
| PENNE PASTA COOKED IN NAPOLITANA SAUCE SERVE                                                                   | ED ED  |
| WITH CHERRY TOMATO & BLACK OLIVES (56) SPAGHETTI (M)                                                           |        |
| SPAGHETTI IN TOMATO SAUCE WITH MELTED CHEESE                                                                   | _      |
| (57) MUSHROOM RAVIOLI (M)                                                                                      | £11.00 |
| COOKED RAVIOLI IN ALFREDO SAUCE                                                                                |        |
| (58) SWEET POTATO RAVIOLI (M)                                                                                  | £11.00 |
| COOKED RAVIOLI IN CREAME ROSE SAUCE                                                                            |        |
| (59) VEGETABLE PENNE                                                                                           | £9.00  |
| PENNE PASTA MIXED WITH GRILLED VEGETABLES AND PESTO SAUCE.                                                     |        |
| (60) VEGETABLE GNOCCHI (M)                                                                                     | £10.00 |
| FRIED GNOCCHI MIXED WITH GRILLED VEGETABLE AN PESTO SAUCE.                                                     | -      |
| (61) CREAME GNOCCHI (M)                                                                                        | £11.00 |
| COOKED GNOCCHI IN RICH ROSE SAUCE TOPED WITH                                                                   | Н      |

| - COLD DRINKS -                                                                                             |       |
|-------------------------------------------------------------------------------------------------------------|-------|
| (76) ICE COFFEE (M)                                                                                         | £3.50 |
| (77) MILK SHAKE (M)  VANILLA, CHOCOLATE, COFFEE, STRAWBERRY,                                                | £3.50 |
| (78) FRESHLY SQUEEZED ORANGE JUICE                                                                          | £3.50 |
| (79) FRUIT SMOOTHIES  STRAWBERRY, MANGO, PASSION FRUIT, BLUEBERRY, COLADA  (80) CREAMY STRAWBERRY PUNCH (M) |       |
| FROZEN STRAWBERRYS BLENDED WITH FRESH CRE                                                                   | AM .  |

#### - DESSERTS -

| (63) | CHEESE BLINTZES (M)                                                                                  | £6.00 |
|------|------------------------------------------------------------------------------------------------------|-------|
|      | HOT BLINTZES TOPPED WITH CHOCOLATE & CRUNCHY NUT SAUCE SERVED WITH FRESH CREAM                       |       |
| (64) | CHOCOLATE SOUFFLE (M)                                                                                | £6.50 |
| (65) | CHEESE CAKE (M)                                                                                      | £7.0  |
| (66) | BELGIAN WAFFLE (M)                                                                                   | £8.50 |
|      | FRESH WAFFLE SERVED WITH CHOICE OF ICE CREAM, FRESH CREAM, TOPPED WITH CHOCOLATE SAUCE & CRUNCHY NUT |       |
| (67) | ETON MESS (M)                                                                                        | £6.50 |
|      | CRUSHED MERINGUE, FRESH STRAWBERRIES, CARAMEL SAUCE AND FRESH CREAM                                  |       |
| (68) | PANCAKE (M)                                                                                          | £6.50 |
|      | PANCAKES DRIZZLED WITH MIXED SYRUPS TOPPED WITH FRES WHIPPED CREAM, FRUITS & CRUNCHY NUT             |       |
| (69) | HAPPY CHEESE BALLS (M)                                                                               | £6.50 |
|      | CHEESE BALLS COATED IN COCONUT & BISCUIT CRUMB, CRUNCHY NUT. WHIPPED CREAM. DRIZZLED WITH SYRUPS     |       |

#### - HOT DRINKS -

MOZZARELLA CHEESE

(71) CAPPUCCINO (M) .....£2.50
SHOT OF ESPRESSO, HOT MILK & STEAMED MILK FROTH

(72) LATTE (M) £2.50

HOT MILK WITH FROTH & SHOT OF ESPRESSO

(73) MOCACCINO (M) .....£2.50

SHOT OF ESPRESSO, CHOCOLATE SYRUP, HOT MILK & STEAMED MILK FROTH

(74) HOT CHOCOLATE (M) ......£2.50

COCOA POWDER & STEAMED MILK

#### - KIDS MENU -

FRIED FISH FINGERS SERVED WITH CHIPS AND DRINK

| (82) PIZZA & CHIPS (M)                                   | £5.00 |
|----------------------------------------------------------|-------|
| SLICE OF PIZZA SERVED WITH CHIPS AND DRINK               |       |
| (83) SPAGHETTI IN TOMATO SAUCE                           | £4.00 |
| (84) BUTTERFLY PASTA                                     | £4.00 |
| BUTTERFLY PASTA MIXED WITH SWEET BREADCRUMBS AND DRINK   |       |
| (85) PASTA MACARONI (M)                                  | £4.50 |
| PASTA MACARONI WITH MELTED CHEESE AND DRINK              |       |
| (86) VEGETARIAN HOT DOG                                  | £5.00 |
| VEGETARIAN HOT DOG SERVED IN A ROLL WITH CHIPS AND DRINK |       |
| (87) FISH & CHIPS                                        | £7.00 |