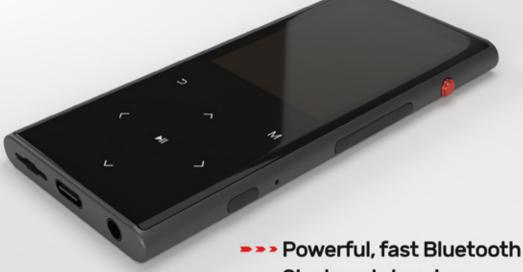

# Un Track Ash.

JUST ARRIVED

- ->> Sleek metal casing
- Tough structure
- Built-in speaker
  - Touch controls
  - USB Type C
  - One click recording
  - 30 hours playback
  - Bluetooth 4.1

### Special introductory price!

For retail and wholesale enquiries: 07598529892