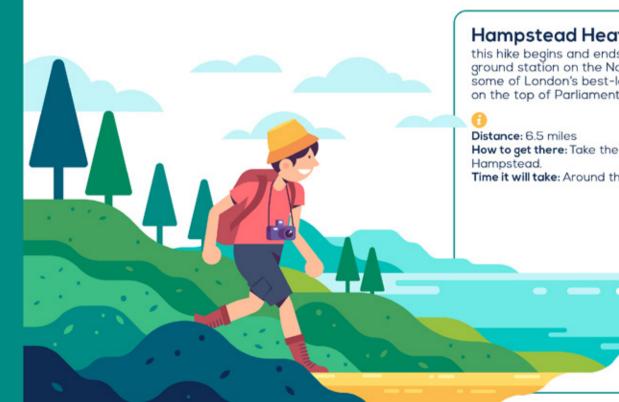

#### Ockley To Leith F

This circular walk takes y Leith Hill, one of the maj South Downs. The walk s tion From the station vo paths heading west to C Green. Here you turn no Leith Hill Wood where yo Way and follow it east up is the highest point on th ing a height of 294 metr On the summit there is a panoramic views northw to the English Channel. After taking in the views through Leith Hill Place \ Ockley. You then follow to return to the train statio

Distance: 7 miles

How to get there: Trains frou Victoria take about 65 min Time it will take: Two hours transport and around four for the hike.

#### lill

ou from Ockley Station to or walking highlights of the tarts from Ockley Train stau can pick up public footckley village and Forest or the before passing through u pick up the Greensand to the hill summit. The hill the Greensand Ridge, reaches (965 ft) above sea level. In 18th century tower, with ards to London and south

the route heads south Vood and Jayes Park to he same paths east to n where the route finishes.

om London nutes. : for the r hours

# riodis

th s at Hampstead underorthern Line. It explores oved places, ending Hill.

Northern Line up to

ree hours.